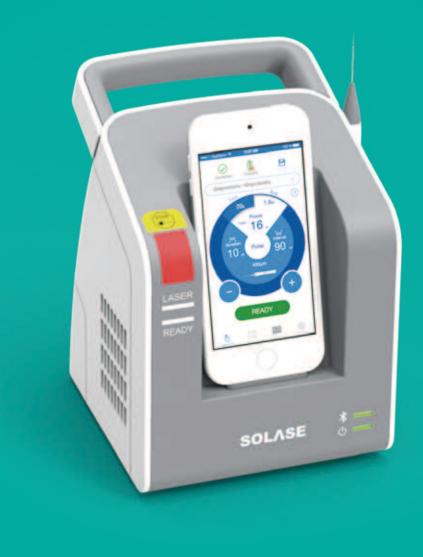

# SOLASE DENTAL DIODE LASER

www.lazonlaser.com

benefit.

 $\langle | \rangle$ 

### **BYE-BYE, MR. CABLE**

- Built-in Li-ion battery for over one week use.
- All Bluetooth connection among base units, wireless footswitch and your mobile device.
- Only weigh 1.3kg, as easy as carrying a laptop.
- Can be placed on any available small flat surface.