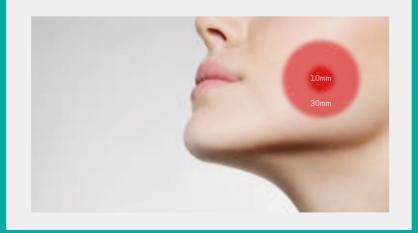

### THERAPY HANDPIECE LARGER LIGHT SPOT COVERS LARGER AFFECTED AREA

The diameter of our new designed therapy handpiece can be adjusted from  $\Phi$  10-30mm to cover the affected area with different size.