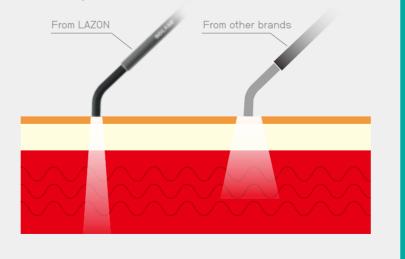

### **BIOSTIMULATION HANDPIECE** DEEPER PENETRATION BY COLLIMATED LASER BEAM

Our specially designed biostimulation handpiece brings collimated laser beam, which can penetrate into the deeper tissue to get a better therapeutic effect.