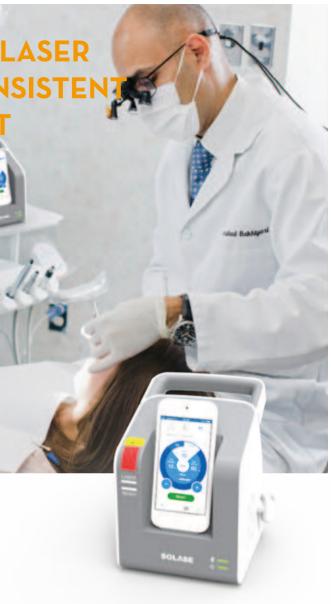

# SOLASE DENTAL DIODE LASER

www.lazonlaser.com

benefit.

 $\langle | \rangle$ 

## PRECISE AND STABLE LASER **POWER ENSURES CONSISTEI** THERAPEUTIC EF

To solve the common problem of poor repeatability of treatment due to inaccurate and unstable laser power in the dental field, SOLASE Laser developed over 5 vears for its advanced DPSS (Dynamic Power Stabilization System) technology to achieve perfect laser power accuracy and stability and ensure consistent treatment effect.

### **BYE-BYE, MR. CABLE**

- Built-in Li-ion battery for over one week use.
- All Bluetooth connection among base units, wireless footswitch and your mobile device.
- Only weigh 1.3kg, as easy as carrying a laptop.
- Can be placed on any available small flat surface.