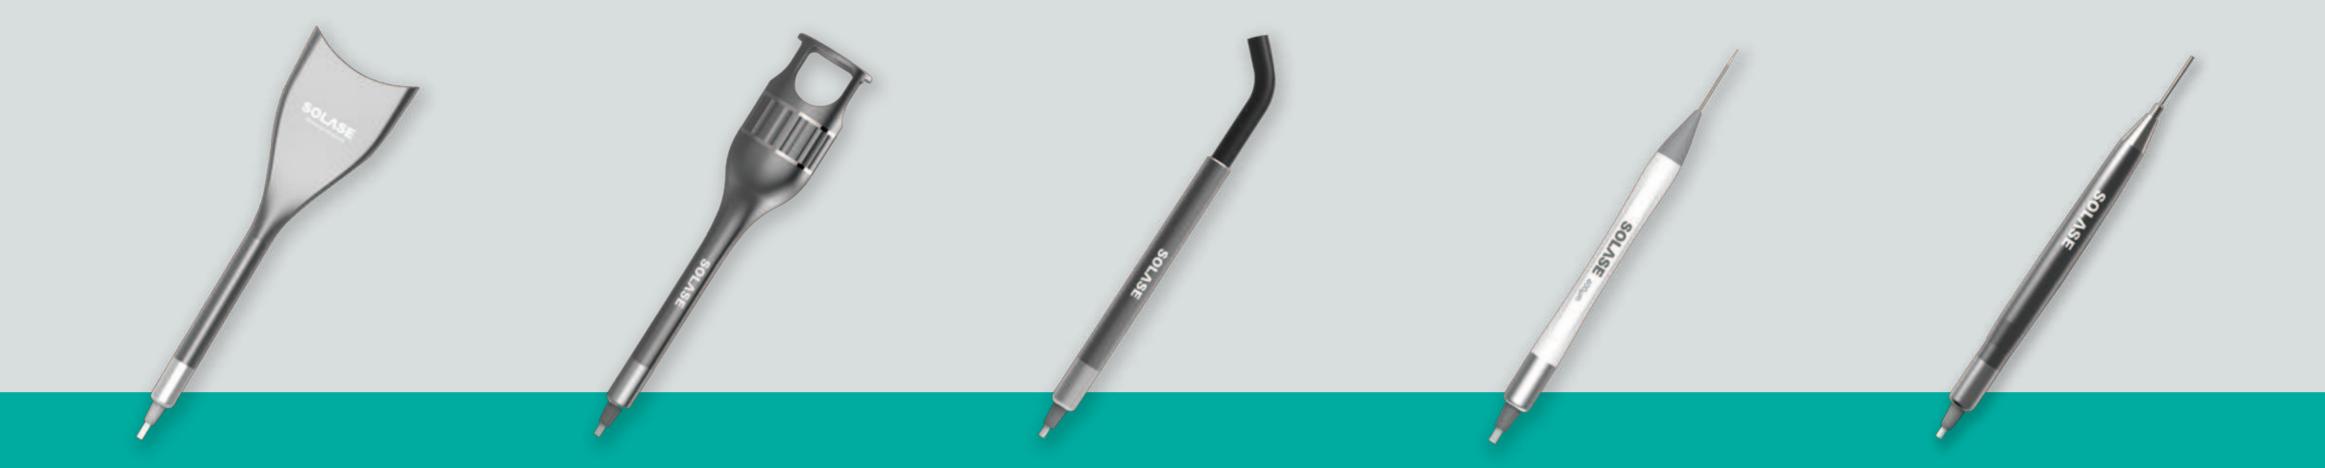

### WHITENING HANDPIECE WORLD'S FIRST FULL-MOUTH WHITENING HANDPIECE

Long and non-uniform laser irradiation will seriously increase pulp chamber temperature and may cause irreversible pulpal damage. LAZON provides the world's first full-mouth whitening handpiece to reduce the irradiation time to 1/4 of the conventional quarter mouth handpiece, with excellent uniform illumination to ensure same whitening effect on each tooth and preventing pulpal damage due to local intense illumination.

### THERAPY HANDPIECE LARGER LIGHT SPOT COVERS LARGER AFFECTED AREA

The diameter of our new designed therapy handpiece can be adjusted from  $\Phi$  10-30mm to cover the affected area with different size.

### **BIOSTIMULATION HANDPIECE** DEEPER PENETRATION BY COLLIMATED LASER BEAM

Our specially designed biostimulation handpiece brings collimated laser beam, which can penetrate into the deeper tissue to get a better therapeutic effect.

### DISPOSABLE FIBER TIPS A NEW LENGTHENED DESIGN

We have creatively designed a lengthened disposable fiber tips that withstands autoclaving. It combines the tip and sleeve of traditional design to save your time and avoid cross-infection, without the needs of autoclaving the sleeve separately.

### **CUTTING FIBER HANDPIECE** LOW COST AND DURABLE FROM BREAKING

Conventional reusable optical fiber has the inconvenience of fiber replacement, and the problem of being easily broken during use. We innovate our unique cutting fiber handpiece with low price but durable and easy to replace.