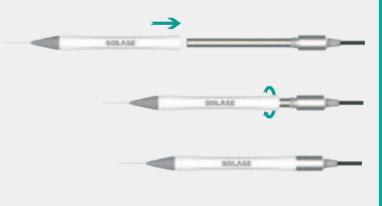

### DISPOSABLE FIBER TIPS A NEW LENGTHENED DESIGN

We have creatively designed a lengthened disposable fiber tips that withstands autoclaving. It combines the tip and sleeve of traditional design to save your time and avoid cross-infection, without the needs of autoclaving the sleeve separately.

### **CUTTING FIBER HANDPIECE** LOW COST AND DURABLE FROM BREAKING

Conventional reusable optical fiber has the inconvenience of fiber replacement, and the problem of being easily broken during use. We innovate our unique cutting fiber handpiece with low price but durable and easy to replace.